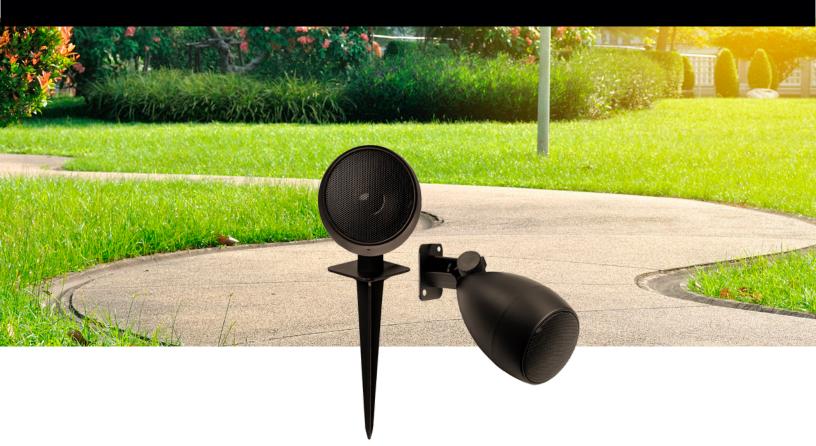

## LS3-B Landscape Speaker

The LS3-B Landscape Outdoor Speaker Pair is an ideal set if you're adding sleek, modern touches to your outdoor space. These speakers provide superior audio quality and feature sealed enclosures that make them completely weatherproof. Each comes with an integrated drive-baffle assembly to deliver powerful sound where you work, play and spend time with family and friends.

- Weather Resistant
- Integrated Drive-baffle Assembly
- Sold As: Pair
- Color: Bronze
- Unit Dimensions: (L x H x D) 11" x 5" x 10.1"
- Weight: 2 lbs Each Speaker